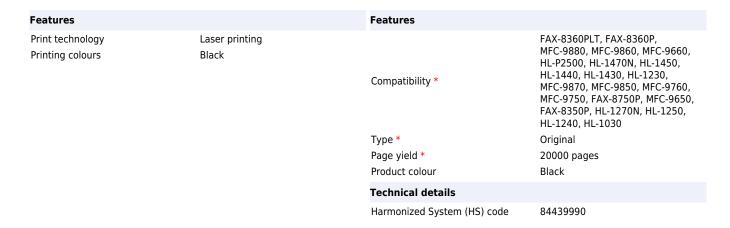

## **Brother DR6000 Original**

Brand : Brother Product code: DR-6000

**Product name:** DR6000

Drum unit DR 6000 voor HL-1030/1200-serie/1400-serie/P2500/MFC-9650/9660/9750/9760/9870/9880

DR-6000

Brother DR6000. Type: Original, Compatibility: FAX-8360PLT, FAX-8360P, MFC-9880, MFC-9860,

MFC-9660, HL-P2500, HL-1470N, HL-1450, HL-1440,..., Page yield: 20000 pages

Disclaimer. The information published here (the "Information") is based on sources that can be considered reliable, typically the manufacturer, but this Information is provided "AS IS" and without guarantee of correctness or completeness. The Information is only indicative and can be changed at any time without notification. No rights can be based on the Information. Suppliers or aggregators of this Information do not accept any liability with regard to the content of (web)pages and other documents, including its Information. The publisher of the Information can not be held liable for the content of 3rd party websites that are linking this Information or are linked to from this Information. You as the User of the Information are solely responsible for the choice and usage of this Information. You are not entitled to transfer, copy or otherwise multiply or distribute the Information. You are obliged to follow the directions of the copyright owner(s) with regard to the use of the Information. Exclusively Dutch law is applicable. With regard to price and stock data on the site, the publisher followed a number of starting points, which are not necessarily relevant for your private or business circumstances. Therefore, the price and stock data are only indicative and are subject to changes. You are personally responsible for the way you use and apply this information. As a user of the Information or sites or documents in which this Information is included, you will adhere to standard fair use including avoidance of spamming, ripping, intellectual-property violations, privacy violations, and any other illegal activity.