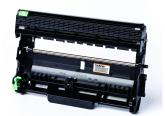

## **Brother DR2200 Original**

## DR-2200, 12000 pages

Brother DR2200. Type: Original, Compatibility: FAX-2840, FAX-2845, FAX-2940, HL-2130, HL-2135W, HL-2240D, HL-2250DN, HL-2270DW,..., Page yield: 12000 pages. Weight: 410 g, Package weight: 700 g. Dimensions (WxDxH): 288 x 185 x 50 mm, Package dimensions (WxDxH): 366 x 117 x 231 mm